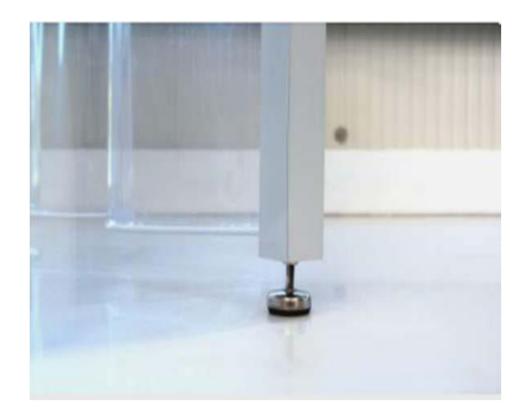

#### Support feet:

Support feet made of stainless steel, D = 50 mm, with attenuation pad.