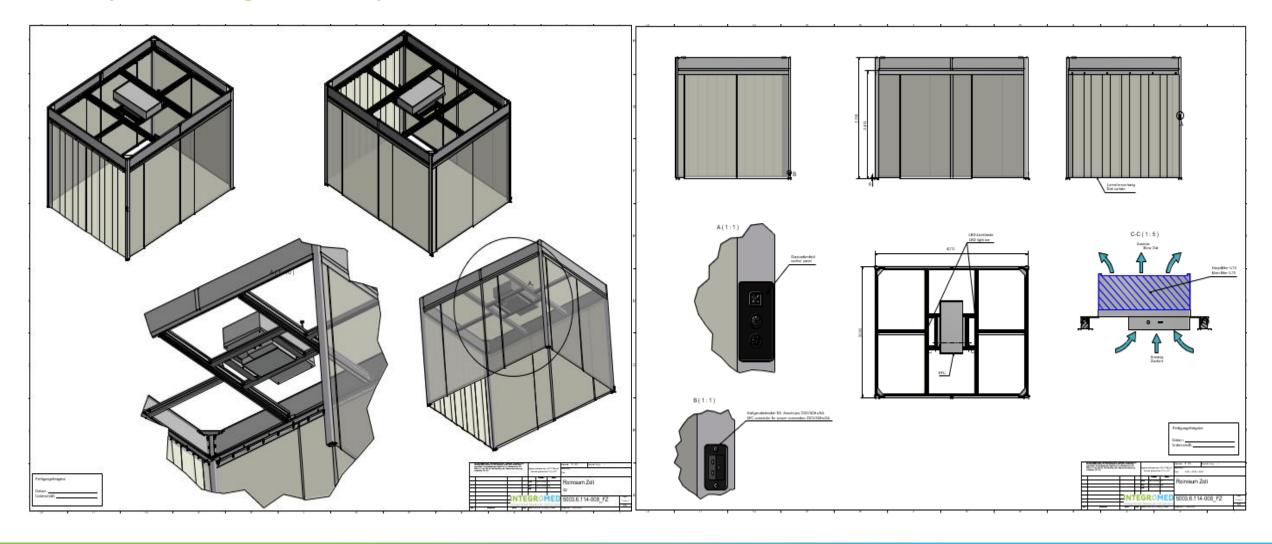

yes.







# Main Components – Filter Fan Unit (FFU)

- Flush-mounted integrated fan with HEPA filter.
- The fan supplied purified negative air to isolation room, by removing harmful viruses and bacteria using HEPA filter.
- High Efficiency Filtration: 99.9995%





## Main Components – LED light strips

- LEDs integrated in aluminum profiles.
- Flush mounted, silicone-free, GMP compliant.
- Flexible light lengths.
- Cold white light, 800 Lux.
- High energy efficiency.
- Long service life > 50,000 h.
- Absolutely UV-free.
- Dimmable.





# Main Components - Control Panel

Touch control panel made of glass to control and show the below functions:

- Fan module on/ off Light on/ off
- Light dimming
- Maintenance information
- Fault indicator





# Shop drawing – Example for 3x4x2.5 Tent





# Thank You.!

Innovative Ideas

For Complex

Healthcare Facilities.

Zimmerstr. 1 • 04109 Leipzig • +49 341 2222 98 0 www.integromed.de