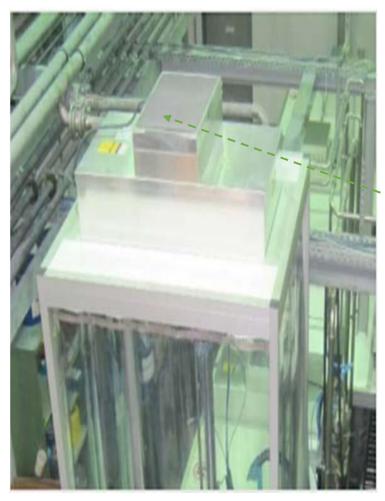

# Main Components – Filter Fan Unit (FFU)

- Flush-mounted integrated fan with HEPA filter.
- The fan supplied purified negative air to isolation room, by removing harmful viruses and bacteria using HEPA filter.
- High Efficiency Filtration: 99.9995%