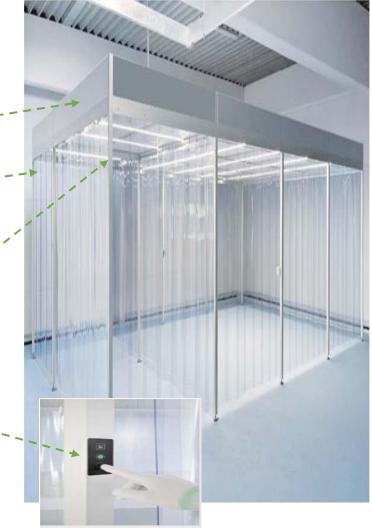

# Main Components:

1. Ceiling Modules free-standing \_ -

2. Wall Modules

3. Filter fan unit (FFU).

4. LED light strips.

5. Control Panel. --

# Main Components - Ceiling Modules free-standing

- Aluminum profile construction from fully enclosed cleanroom.
- Support surface for ceiling filling, laminar flow units and Lighting.
- Flush mounted recessed composite panels, 6 mm, with extremely smooth hard coating.
- Free-standing construction.

## Main Components – LED light strips

- LEDs integrated in aluminum profiles.
- Flush mounted, silicone-free, GMP compliant.
- Flexible light lengths.
- Cold white light, 800 Lux.
- High energy efficiency.
- Long service life > 50,000 h.
- Absolutely UV-free.
- Dimmable.

# Main Components - Control Panel

Touch control panel made of glass to control and show the below functions:

- Fan module on/ off Light on/ off
- Light dimming
- Maintenance information
- Fault indicator