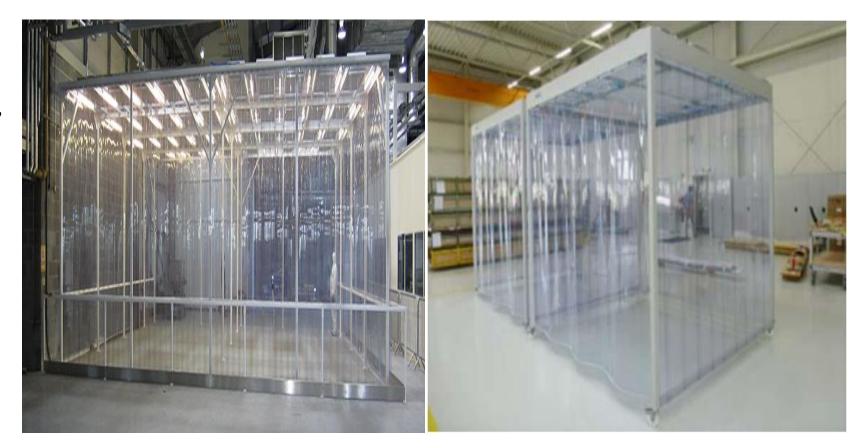

r customers with a real added value for THEIR HOSPITAL







Supporting hospital staff with modern, ergonomic and timesaving solutions





#### We Offer Modular Structure in variable Sizes







# Main Components:



1. Ceiling Modules free-standing \_ -

2. Wall Modules

3. Filter fan unit (FFU).

4. LED light strips.

5. Control Panel. --





# Main Components - Ceiling Modules free-standing

- Aluminum profile construction from fully enclosed cleanroom.
- Support surface for ceiling filling, laminar flow units and Lighting.
- Flush mounted recessed composite panels, 6 mm, with extremely smooth hard coating.
- Free-standing construction.







# Main Components – Wall Modules

# ■ Frame Construction: Supports made of aluminum profile, 50 x 50 mm or 100x50 mm . closed on all sides.





# Main Components – Wall Modules

#### Support feet:

Support feet made of stainless steel, D = 50 mm, with attenuation pad.





# Main Components – Wall Modules

#### PVC film curtain

Aluminum angle panel with rail guide soft PVC curtain, transparent 0.5 mm thickness, with welded lead cord at the bottom and above roller system.

#### • PVC strip curtain antistatic

Aluminum angle panel with suspension rail, soft transparent PVC strips 2 mm thick ness, antistatic equipment, with cut edge bottom and above stainless steel suspension eyes.







# Main Components – Filter Fan Unit (FFU)

- Flush-mounted integrated fan with HEPA filter.
- The fan supplied purified negative air to isolation room, by removing harmful viruses and bacteria using HEPA filter.
- High Efficiency Filtration: 99