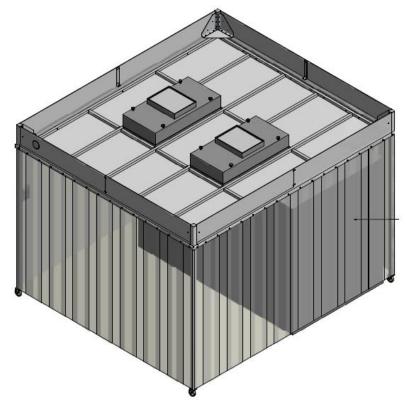

, we serve hospitals around the world, creating outstanding environments for patients and hospital staff alike.











# striving to provide our customers with a real added value for THEIR HOSPITAL







Supporting hospital staff with modern, ergonomic and timesaving solutions





#### We Offer Modular Structure in variable Sizes







# Main Components:



1. Ceiling Modules free-standing \_ -

2. Wall Modules

3. Filter fan unit (FFU).

4. LED light strips.

5. Control Panel. --





# Main Components - Ceiling Modules free-standing

- Aluminum profile construction from fully enclosed cleanroom.
- Support surface for ceiling filling, laminar flow units and Lighting.
- Flush mounted recessed composite panels, 6 mm, with extremely smooth hard coating.
- Free-standing construction.







# Main Components – Wall Modules

# ■ Frame Construction: Supports made of aluminum profile, 50 x 50 mm or 100x50 mm . closed on all sides.





# Main Components – Wall Modules

#### Support feet:

Support feet made of stainless steel, D = 50 mm, with attenuation pad.





# Main Components – Wall Modules

#### PVC film curtain

Aluminum angle panel with rail guide soft PVC curtain, transparent 0.5 mm thickness, with welded lead cord at the bottom and above roller system.

#### • PVC strip curtain antistatic

Aluminum angle panel with suspension rail, soft transparent PVC strips 2 mm thick ness, antistatic equipment, with cut edge bottom and above stainless steel suspension eyes.







# Main Components – Filter Fan Unit (FFU)

- Flush-mounted integrated fan with HEPA filter.
- The