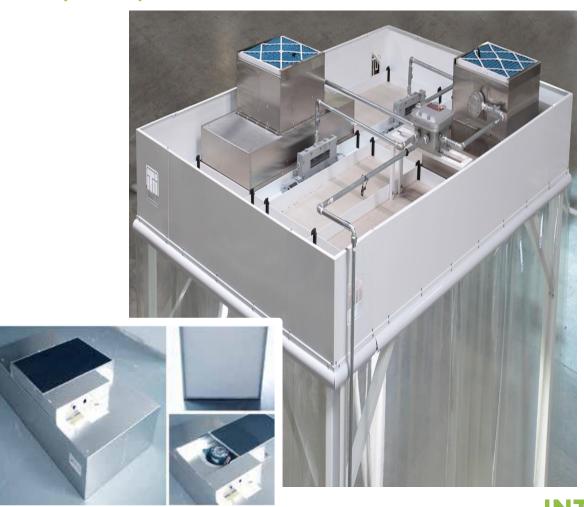

# Main Components:

1. Ceiling Modules free-standing \_ -

2. Wall Modules

3. Filter fan unit (FFU).

4. LED light strips.

5. Control Panel. --

# Main Components - Ceiling Modules free-standing

- Aluminum profile construction from fully enclosed cleanroom.
- Support surface for ceiling filling, laminar flow units and Lighting.
- Flush mounted recessed composite panels, 6 mm, with extremely smooth hard coating.
- Free-standing construction.

# Main Components – Filter Fan Unit (FFU)

- Flush-mounted integrated fan with HEPA filter.
- The fan supplied purified negative air to isolation room, by removing harmful viruses and bacteria using HEPA filter.
- High Efficiency Filtration: 99.9995%