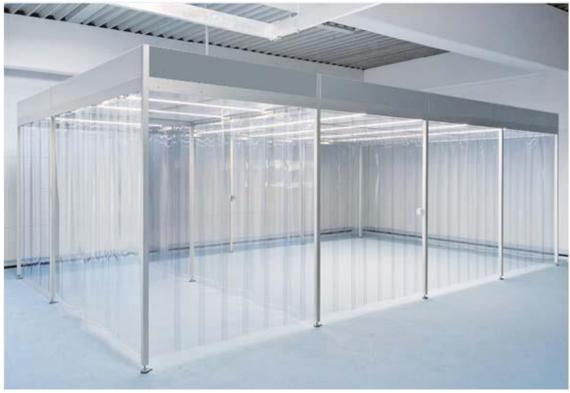

#### We Offer Modular Structure in variable Sizes

# Main Components:

1. Ceiling Modules free-standing \_ -

2. Wall Modules

3. Filter fan unit (FFU).

4. LED light strips.

5. Control Panel. --

# Main Components - Ceiling Modules free-standing

- Aluminum profile construction from fully enclosed cleanroom.
- Support surface for ceiling filling, laminar flow units and Lighting.
- Flush mounted recessed composite panels, 6 mm, with extremely smooth hard coating.
- Free-standing construction.