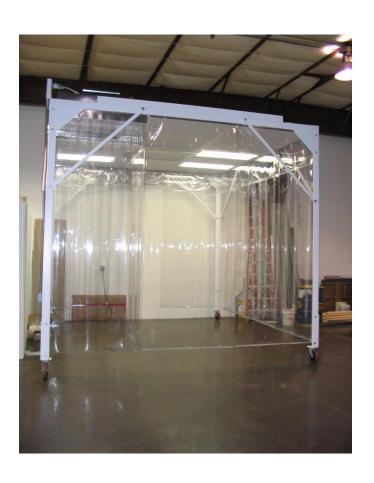

#### We Offer Modular Structure in variable Sizes

# Main Components:

1. Ceiling Modules free-standing \_ -

2. Wall Modules

3. Filter fan unit (FFU).

4. LED light strips.

5. Control Panel. --

# Main Components - Ceiling Modules free-standing

- Aluminum profile construction from fully enclosed cleanroom.
- Support surface for ceiling filling, laminar flow units and Lighting.
- Flush mounted recessed composite panels, 6 mm, with extremely smooth hard coating.
- Free-standing construction.