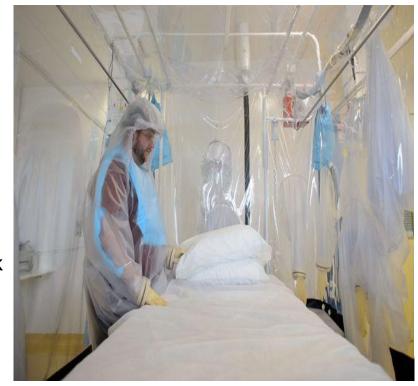

#### PVC film curtain

Aluminum angle panel with rail guide soft PVC curtain, transparent 0.5 mm thickness, with welded lead cord at the bottom and above roller system.

#### • PVC strip curtain antistatic

Aluminum angle panel with suspension rail, soft transparent PVC strips 2 mm thick ness, antistatic equipment, with cut edge bottom and above stainless steel suspension eyes.