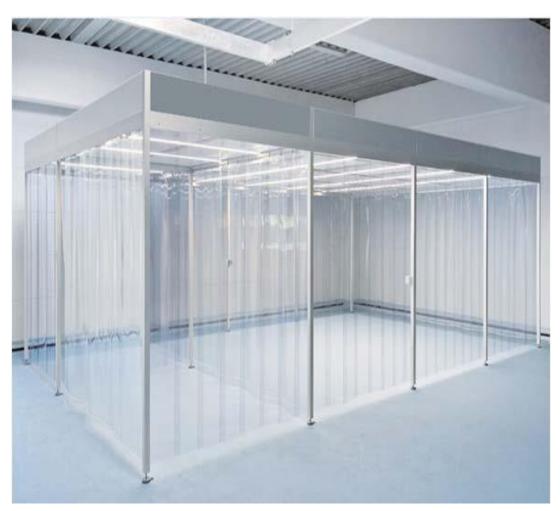

d lead cord at the bottom and above roller system.

#### • PVC strip curtain antistatic

Aluminum angle panel with suspension rail, soft transparent PVC strips 2 mm thick ness, antistatic equipment, with cut edge bottom and above stainless steel suspension eyes.







# Main Components – Filter Fan Unit (FFU)

- Flush-mounted integrated fan with HEPA filter.
- The fan supplied purified negative air to isolation room, by removing harmful viruses and bacteria using HEPA filter.
- High Efficiency Filtration: 99.9995%





## Main Components – LED light strips

- LEDs integrated in aluminum profiles.
- Flush mounted, silicone-free, GMP compliant.
- Flexible light lengths.
- Cold white light, 800 Lux.
- High energy efficiency.
- Long service life > 50,000 h.
- Absolutely UV-free.
- Dimmable.





# Main Components - Control Panel

Touch control panel made of glass to control and show the below functions:

- Fan module on/ off Light on/ off
- Light dimming
- Maintenance information
- Fault indicator





# Shop drawing – Example for 3x4x2.5 Tent





# Thank You.!

Innovative Ideas

For Complex

Healthcare Facilities.

Zimmerstr. 1 • 04109 Leipzig • +49 341 2222 98 0 www.integromed.de