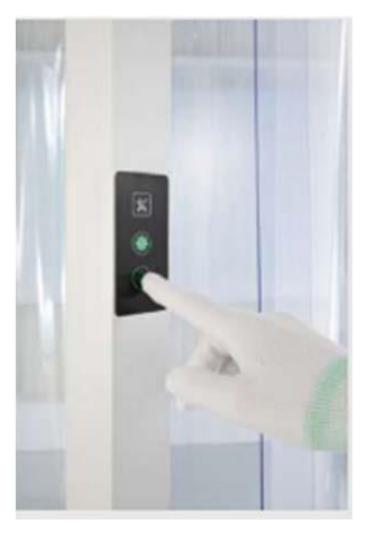

# Main Components - Control Panel

Touch control panel made of glass to control and show the below functions:

- Fan module on/ off Light on/ off
- Light dimming
- Maintenance information
- Fault indicator