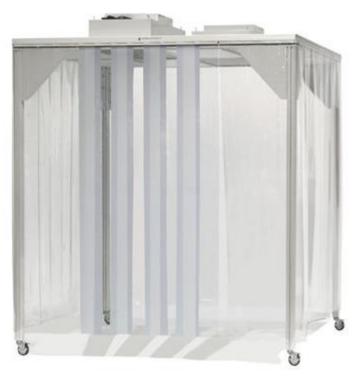

# Main Components – Wall Modules

# ■ Frame Construction: Supports made of aluminum profile, 50 x 50 mm or 100x50 mm . closed on all sides.

#### Support feet:

Support feet made of stainless steel, D = 50 mm, with attenuation pad.

#### PVC film curtain

Aluminum angle panel with rail guide soft PVC curtain, transparent 0.5 mm thickness, with welded lead cord at the bottom and above roller system.

#### • PVC strip curtain antistatic

Aluminum angle panel with suspension rail, soft transparent PVC strips 2 mm thick ness, antistatic equipment, with cut edge bottom and above stainless steel suspension eyes.