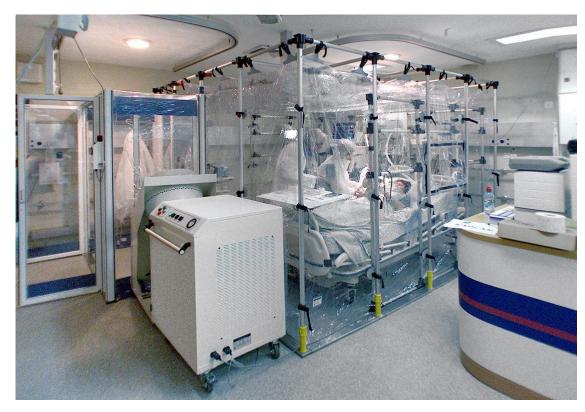

#### We Offer Modular Structure in variable Sizes

# Main Components:

1. Ceiling Modules free-standing \_ -

2. Wall Modules

3. Filter fan unit (FFU).

4. LED light strips.

5. Control Panel. --

# Main Components - Ceiling Modules free-standing

- Aluminum profile construction from fully enclosed cleanroom.
- Support surface for ceiling filling, laminar flow units and Lighting.
- Flush mounted recessed composite panels, 6 mm, with extremely smooth hard coating.
- Free-standing construction.

# Main Components – Wall Modules

# ■ Frame Construction: Supports made of aluminum profile, 50 x 50 mm or 100x50 mm . closed on all sides.

#### Support feet:

Support feet made of stainless steel, D = 50 mm, with attenuation pad.

#### PVC film curtain

Aluminum angle panel with rail guide soft PVC curtain, transparent 0.5 mm thickness, with welded lead cord at the bottom and above roller system.

#### • PVC strip curtain antistatic

Aluminum angle panel with suspension rail, soft transparent PVC strips 2 mm thick ness, antistatic equipment, with cut edge bottom and above stainless steel suspension eyes.

# Main Components – Filter Fan Unit (FFU)

- Flush-mounted integrated fan with HEPA filter.
- The fan supplied purified negative air to isolation room, by removing harmful viruses and bacteria using HEPA filter.
- High Efficiency Filtration: 99.9995%

## Main Components – LED light strips

- LEDs integrated in aluminum profiles.
- Flush mounted, silicone-free, GMP compliant.
- Flexible light lengths.
- Cold white light, 800 Lux.
- High energy efficiency.
- Long service life > 50,000 h.
- Absolutely UV-free.
- Dimmable.

# Main Components - Control Panel

Touch control panel made of glass to control and show the below functions:

- Fan module on/ off Light on/ off
- Light dimming
- Maintenance information
- Fault indicator